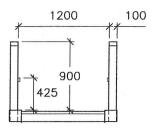

END VIEW

APPROX. WEIGHT-390kg

MARINE DOCK SYSTEMS
PTY LTD

6.0m x 1.2m ALUMINIUM RAMP

RAMP-1940

| 6  | and the same | - (C. 3 A - ) | 0  |
|----|--------------|---------------|----|
|    | MA           | RINI          | E  |
| Ē  | DC           | CK            |    |
| ls | YS           | TEM           | 18 |
| _  | ALMET        | PRALIA        | _  |
| 4  | -            | 7             |    |
|    |              |               |    |