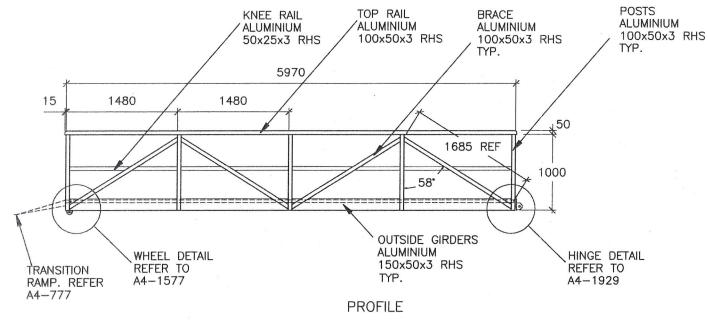

NOTE—ALL STRUCTURE IS FULLY WELDED WITH A NOMINAL FILLET RADIUS OF 5mm.

- -ALL EXTRUSIONS ARE OF GRADE 6063-T5 OR EQUIVALENT.
- -FILLER ALLOY IS OF GRADE 5356
- -ALL 100x50x3 RHS ARE TO HAVE 6mm RADIUS EDGE.
- -ALL OTHER RHS TO HAVE 3mm RADIUS EDGE