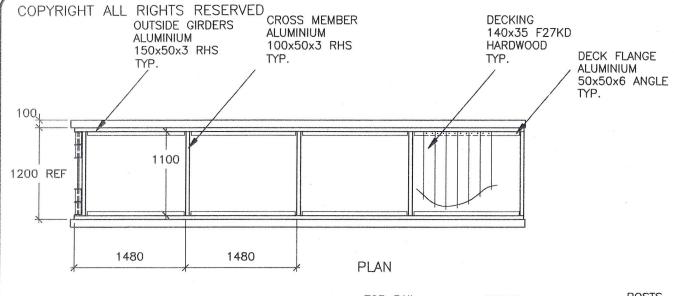

NOTE—ALL STRUCTURE IS FULLY WELDED WITH A NOMINAL FILLET RADIUS OF 5mm.

- -ALL EXTRUSIONS ARE OF GRADE 6063-T5 OR EQUIVALENT.
- -FILLER ALLOY IS OF GRADE 5356
- -ALL 100x50x3 RHS ARE TO HAVE 6mm RADIUS EDGE.
- -ALL OTHER RHS TO HAVE 3mm RADIUS EDGE