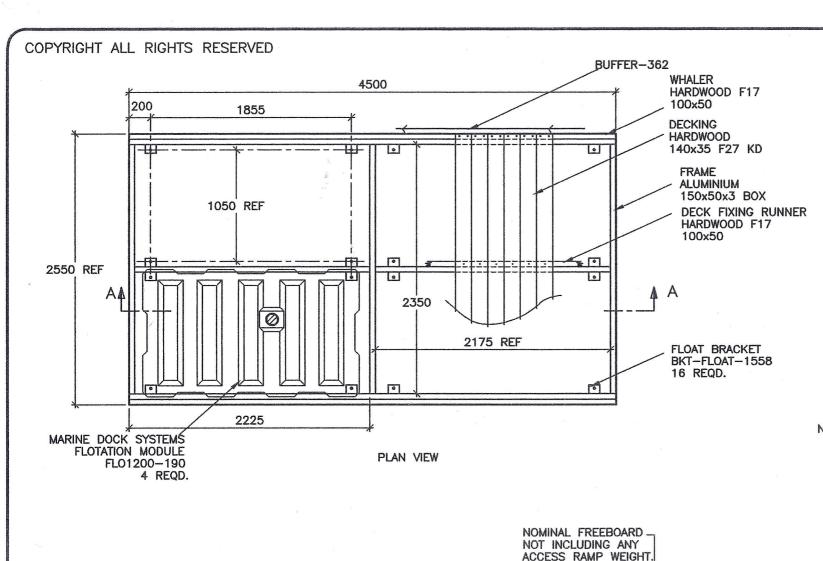

DO NOT SCALE

FOR ADDITIONAL ASSEMBLY DETAILS, REFER TO THE FOLLOWING DRAWINGS.

FRAME AND DECK- A4-1503

| FASTENERS REQUIRED.                           |                                                                                              |                                         |  |  |  |
|-----------------------------------------------|----------------------------------------------------------------------------------------------|-----------------------------------------|--|--|--|
| PART<br>No.                                   | ITEM                                                                                         | QTY.<br>REQD                            |  |  |  |
| 737<br>797<br>372<br>296<br>371<br>729<br>731 | 3/8" BOLTx3 1/2" 3/8" BOLTx4" 1" WASHER 1 1/2" WASHER 3/8" NYLOC NUT DECK SCREW BUFFER SCREW | 16<br>12<br>12<br>44<br>28<br>175<br>19 |  |  |  |

NOTE-ALL STRUCTURE IS FULLY WELDED WITH A NOMINAL FILLET OF 5mm -ALL EXTRUSIONS ARE OF GRADE 6063-T5, FILLER ALLOY IS 5356 -ALL TIMBER IS TO BE TREATED

WITH A SUITABLE PRESERVATIVE. (DECKING OIL, ETC)

-ÀLL FASTENERS ARE CORROSION RESISTANT STAINLESS STEEL.

-ALL EXPOSED BOLTS ARE TO BE RECESSED INTO THE TIMBER BY COUNTER BORING.

-ALL BOLT THREADS ARE TO BE TREATED WITH ANTI-SIEZE OR EQUIVALENT LUBRICATING COMPOUND PRIOR TO FASTENING.

-THIS DRAWING IS FOR A PONTOON OF TYPICAL DESIGN. ENGINEERING EVALUATION SHOULD BE PERFORMED FOR THE PONTOONS SUITABILITY FOR EACH PARTICULAR INSTALLATION.

MARINE DOCK SYSTEMS
PTY LTD

FRAME

150

DECK AREA 11.47m

APPROX. WEIGHT 800kg

2.5m x4.5m PONTOON 4 x1200L FLOATS

SECTION AA

PONTOON-2537

582

| SCALE | N.T.S.  | DWG | A | 1-2   | 537   |
|-------|---------|-----|---|-------|-------|
| DRAWN | J.P.M   | REV | Α | 19    | ,8,98 |
| DATE  | 19,8,98 | СНК |   | APP'D |       |